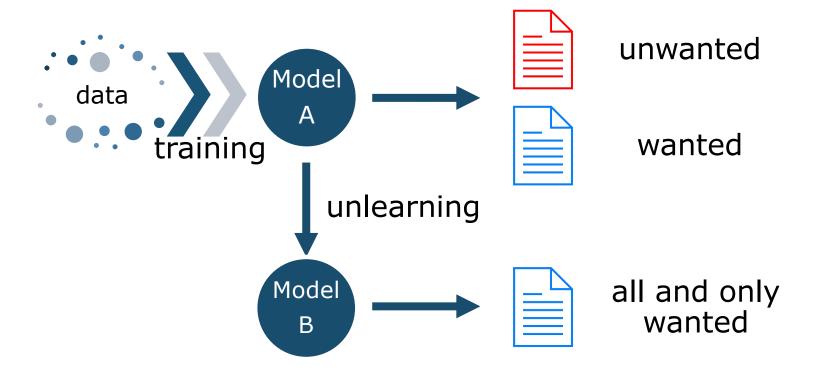

on and censorship (who decides?).

Digital deception (deepfakes, cheating).

### Number of Al-Related Bills Passed into Law Globally



Source: Al Index, 2022 | Chart: 2023 Al Index Report













### Top 10 accounting firms by revenue:

Deloitte – \$47.6 billion (Deloitte Info)

PwC - \$43 billion (PwC Info)

EY – \$37.2 billion (EY Info)

KPMG – \$29.75 billion (KPMG Info)

BDO - \$9.6 billion (BDO Acc. F.I.)

Grant Thornton \$ 5.45 billion

RSM - \$5.37 billion

Crowe Horwath \$ 4.3 billion

Nexia International \$4.3 billion

Baker Tilly \$3.4 billion



Insurance = translation of risk into cost





IBM logo. Chris J. Ratcliffe/Bloomberg

Sept. 28, 2023, 5:00 PM EDT

# IBM Joins Microsoft, Adobe in Protecting AI Customers From Suits



# Machine Unlearning

available information











## Thank you

Luciano Floridi | @Floridi

Professor and Founding Director, Digital Ethics Center, Yale University Professor of Sociology of Culture and Communication, University of Bologna