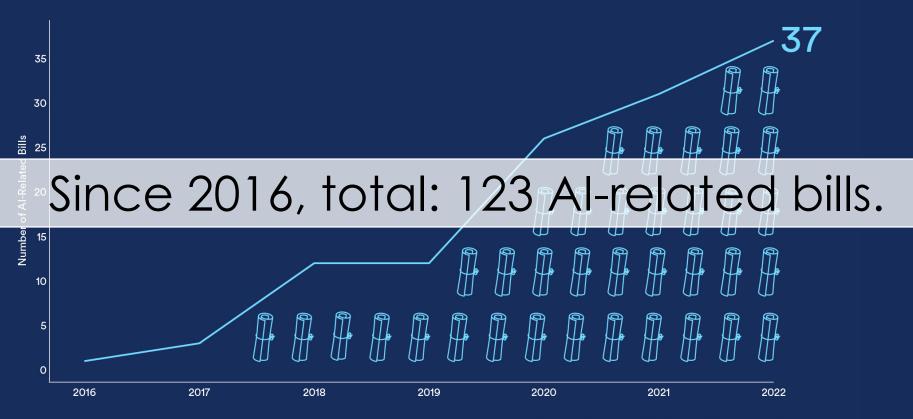

### Number of Al-Related Bills Passed into Law Globally

Source: Al Index, 2022 | Chart: 2023 Al Index Report