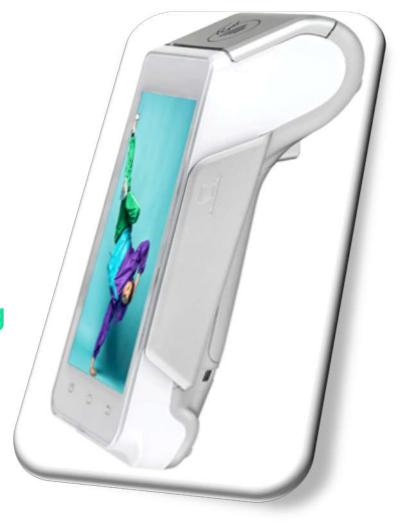

## In negozio

#### **SmartPOS**

#### Flessibile

L'esercente gestisce la dilazione con lo stesso SmartPos Banca Sella su cui accetta i pagamenti con carta

### I vantaggi delle tecnologia Android

Grafica semplice e intuitiva

La presenza di una fotocamera integrata

Funzionalità utili per facilitare l'onboarding

Assistenza da remoto

Configurazione automatica