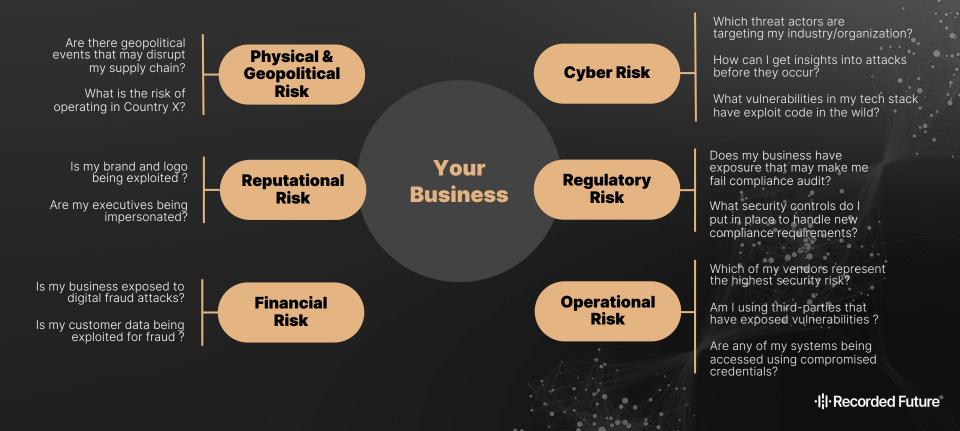

| wharts-navigates                                                      |              |

#### Too few people



**Al for** Intelligence

## **ATTACKER Motivated Threat Actors** Phishing **Al driven** Malware Frodi Disinformazione

·I¦I·Recorded Future®

## Security risk is business risk now



# Thank you!

max.brugnoli@recordedfuture.com

·I¦I·Recorded Future®