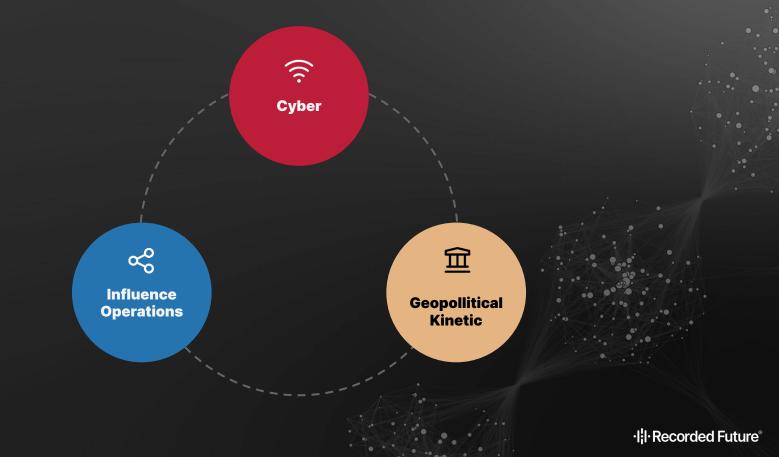

### The New World Order

## **ATTACKER Motivated Threat Actors** Phishing **Al driven** Malware Frodi Disinformazione

·I¦I·Recorded Future®